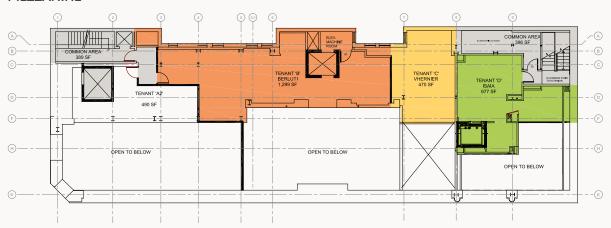

# floor plan

### **GROUND FLOOR**

### **MEZZANINE**

9533 Brighton Way. | BEVERLY HILLS