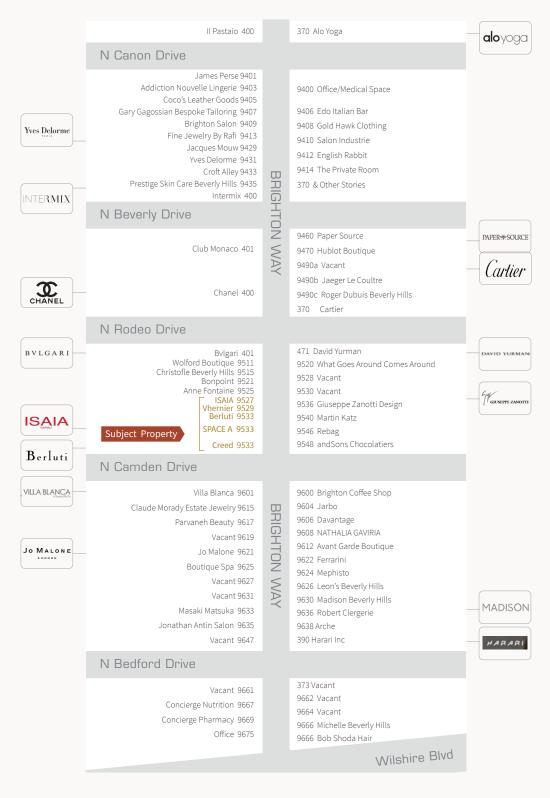

#### **NOTABLE STREETS**

N. Rodeo Drive • Brighton Way • N. Canon Drive • N. Beverly Drive • Two Rodeo Drive • Dayton Way • Wilshire Blvd. • S. Santa Monica Blvd.

### POINTS OF INTEREST INCLUDE

The Belvedere La Scala Giuseppe Zanotti Bvlgari Villa Blanca Louis Vuitton Hermes Tom Ford Barney's New York Chanel Balenciaga Spago Neiman Marcus The Lux Hotel Il Pastaio Burberry Il Fornaio Saks Fifth Avenue Isaia Gucci e. Baldi Montage Hotel Wolford Christies Auction House Beverly Wilshire Mr. Chow Bonpoint