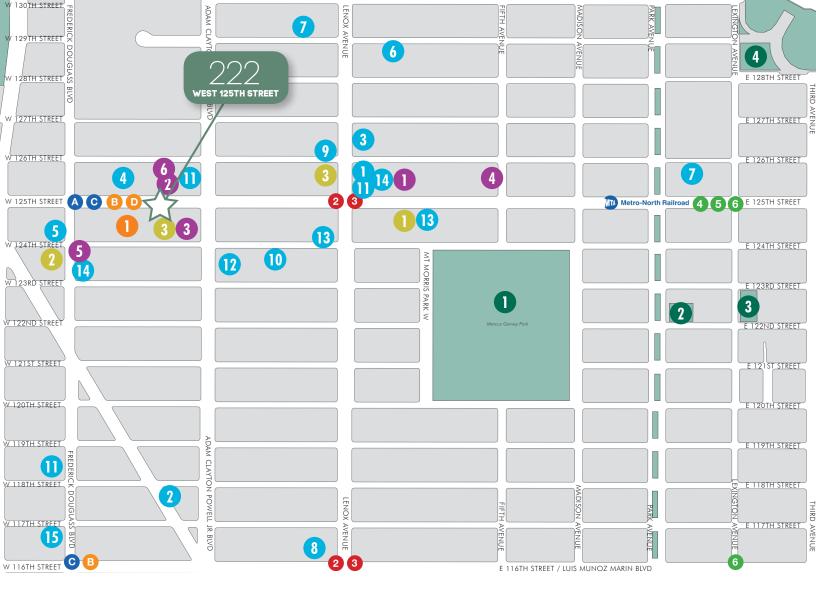

#### **PARKS**

- 1 Marcus Garvey Park
- 2 Jackie Robinson Community Garden
- 3 McNair Playground
- 4 Harlem River Park

#### GYMS

- 1 Harlem Yoga Studio
- 2 New York Sports Club
- 3 Planet Fitness

## RESTAURANTS/ ATTRACTIONS

- 1 Red Rooster
- 2 The Cecil
- 3 Sylvia's
- 4 Apollo Theater
- 5 Magic Johnson AMC Theater
- 6 National Jazz Museum 58 W. 129th St.
- 7 Knox Gallery
- 8 Amy Ruth's
- 9 Corner Social
- 10 The Studio Museum in Harlem
- 11 Starbucks
- 12 Renaissance Fine Art (RFA)
- 13 Whole Foods 100 w 125th St.
- 14 Chez Lucienne 308 Lenox Ave.
- 15 Levain Bakery 2167 Frederick Douglas Blvd

## COMMERCIAL BUILDINGS

- 1 55 West 125th Street
- 2 215 West 125th Street
- 3 2090 Seventh Avenue
- 4 5 West 125th Street (WeWork)
- 5 229 Frederick Douglas Blvd. (Alof Hotel)
- 6 233 West 125th Street (Marriott Hotel)

## (RE)DEVELOPMENT SITES

1 260-262 West 125th Street (Victoria Theater)

WEST 125TH STREET

PAUL WALKER +1 212 984 7117 paul.walker@cbre.com BRAD GERLA +1 212 984 7153 brad.gerla@cbre.com JONATHAN COPE +1 212 618 7015 jonathan.cope@cbre.com