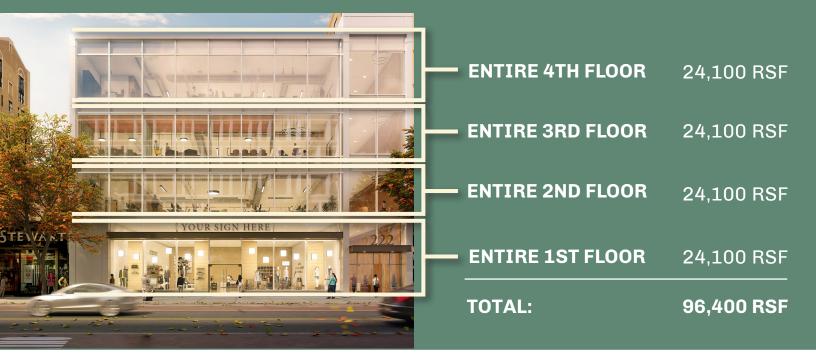

FANTASTIC BRANDING OPPORTUNITY
BRAND-NEW CONSTRUCTION

PRIME ADAM CLAYTON POWELL AND 125TH STREET LOCATION

2, 3, A, C & E SUBWAY LINES ONE BLOCK AWAY

PRIVATE LOBBY AND ELEVATOR

SEPARATE ENTRANCE AVAILABLE ON 124TH STREET

MAGNIFICENT SLAB HEIGHTS

FLOOR TO CEILING WINDOWS

LANDLORD WILL PROVIDE TENANT INSTALLATION

TOP HARLEM RESTAURANTS ALL WITHIN SEVERAL BLOCKS

## **OFFICE INTENSIVE TEST FIT**



## **CREATIVE PLAN TEST FIT**



WEST 124TH STREET

WEST 124TH STREET

# PREMIER HARLEM LOCATION ON PRIME 125TH BLOCK



















#### **PARKS**

- 1 Marcus Garvey Park
- 2 Jackie Robinson Community Garden
- 3 McNair Playground
- 4 Harlem River Park

#### GYMS

- 1 Harlem Yoga Studio
- 2 New York Sports Club
- 3 Planet Fitness

## RESTAURANTS/ ATTRACTIONS

- 1 Red Rooster
- 2 The Ce