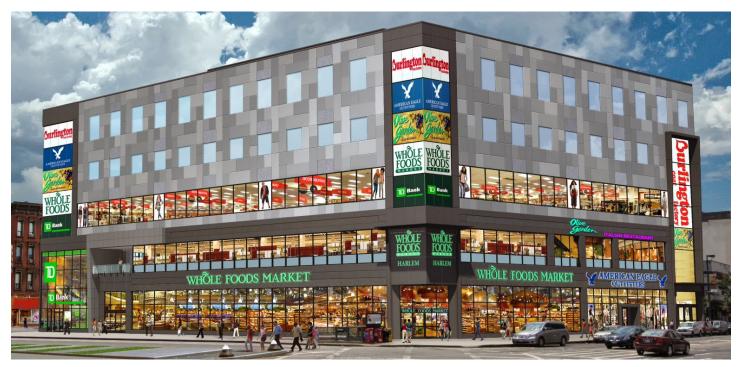

FANTASTIC BRANDING OPPORTUNITY
BRAND-NEW CONSTRUCTION

PRIME ADAM CLAYTON POWELL AND 125TH STREET LOCATION

2, 3, A, C & E SUBWAY LINES ONE BLOCK AWAY

PRIVATE LOBBY AND ELEVATOR

SEPARATE ENTRANCE AVAILABLE ON 124TH STREET

MAGNIFICENT SLAB HEIGHTS

FLOOR TO CEILING WINDOWS

LANDLORD WILL PROVIDE TENANT INSTALLATION

TOP HARLEM RESTAURANTS ALL WITHIN SEVERAL BLOCKS

# PREMIER HARLEM LOCATION ON PRIME 125TH BLOCK