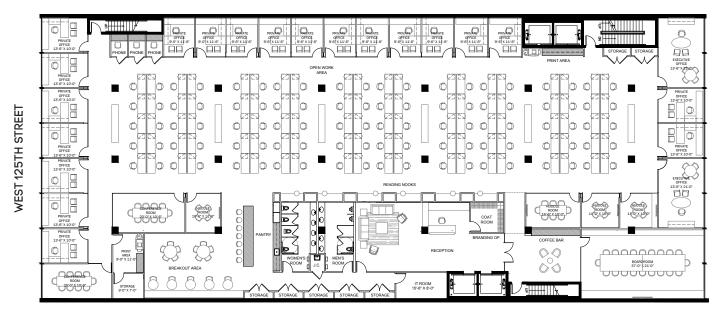

FANTASTIC BRANDING OPPORTUNITY
BRAND-NEW CONSTRUCTION

PRIME ADAM CLAYTON POWELL AND 125TH STREET LOCATION

2, 3, A, C & E SUBWAY LINES ONE BLOCK AWAY

PRIVATE LOBBY AND ELEVATOR

SEPARATE ENTRANCE AVAILABLE ON 124TH STREET

MAGNIFICENT SLAB HEIGHTS

FLOOR TO CEILING WINDOWS

LANDLORD WILL PROVIDE TENANT INSTALLATION

TOP HARLEM RESTAURANTS ALL WITHIN SEVERAL BLOCKS

## **OFFICE INTENSIVE TEST FIT**



## **CREATIVE PLAN TEST FIT**



WEST 124TH STREET

WEST 124TH STREET

# PREMIER HARLEM LOCATION ON PRIME 125TH BLOCK



















#### **PARKS**

- 1 Marcus Garvey Park
- 2 Jackie Robinson Community Garden
- 3 McNair Playground
- 4 Harlem River Park

#### GYMS

- 1 Harlem Yoga Studio
- 2 New York Sports Club
- 3 Planet Fitness

## RESTAURANTS/ ATTRACTIONS

- 1 Red Rooster
- 2 The Cecil
- 3 Sylvia's
- 4 Apollo Theater
- 5 Magic Johnson AMC Theater
- 6 National Jazz Museum 58 W. 129th St.
- 7 Knox Gallery
- 8 Amy Ruth's
- 9 Corner Social
- 10 The Studio Museum in Harlem
- 11 Starbucks
- 12 Renaissance Fine Art (RFA)
- 13 Whole Foods 100 w 125th St.
- 14 Chez Lucienne 308 Lenox Ave.
- 15 Levain Bakery 2167 Frederick Douglas Blvd

## COMMERCIAL BUILDINGS

- 1 55 West 125th Street
- 2