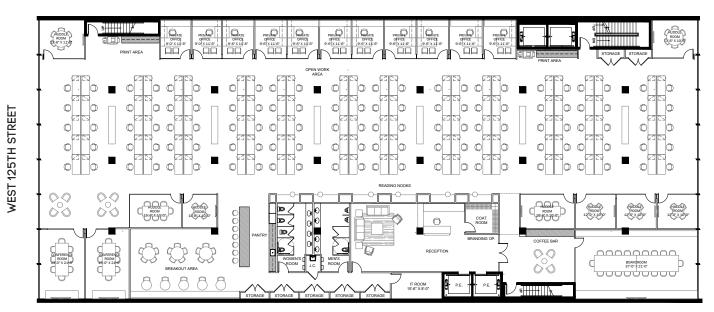

FANTASTIC BRANDING OPPORTUNITY
BRAND-NEW CONSTRUCTION

PRIME ADAM CLAYTON POWELL AND 125TH STREET LOCATION

2, 3, A, C & E SUBWAY LINES ONE BLOCK AWAY

PRIVATE LOBBY AND ELEVATOR

SEPARATE ENTRANCE AVAILABLE ON 124TH STREET

MAGNIFICENT SLAB HEIGHTS

FLOOR TO CEILING WINDOWS

LANDLORD WILL PROVIDE TENANT INSTALLATION

TOP HARLEM RESTAURANTS ALL WITHIN SEVERAL BLOCKS

## **OFFICE INTENSIVE TEST FIT**



## **CREATIVE PLAN TEST FIT**



WEST 124TH STREET

WEST 124TH STREET

# PREMIER HARLEM LOCATION ON PRIME 125TH BLOCK



















#### **PARKS**

- 1 Marcus Garvey Park
- 2 Jackie Robinson Community Garden
- 3 McNair Playground
- 4 Harlem River Park

#### GYMS

- 1 Harlem Yoga Studio
- 2 New York Sports Club
- 3 Planet Fitness

## RESTAURANTS/ ATTRACTIONS

- 1 Red Rooster
- 2 The Cecil
- 3 Sylvia's
- 4 Apollo Theater
- 5 Magic Johnson AMC Theater
- 6 National Jazz Museum 58 W. 129th St.
- 7 Knox Gallery
- 8 Amy Ruth's
- 9 Corner Social
- 10 The Studio Museum in Harlem
- 11 Starbucks
- 12 Renaissance Fine Art (RFA)
- 13 Whole Foods 100 w 125th St.
- 14 Chez Lucienne 308 Lenox Ave.
- 15 Levain Bakery 2167 Frederick Douglas Blvd

## COMMERCIAL BUILDINGS

- 1 55 West 125th Street
- 2 215 West 125th Street
- 3 2090 Se