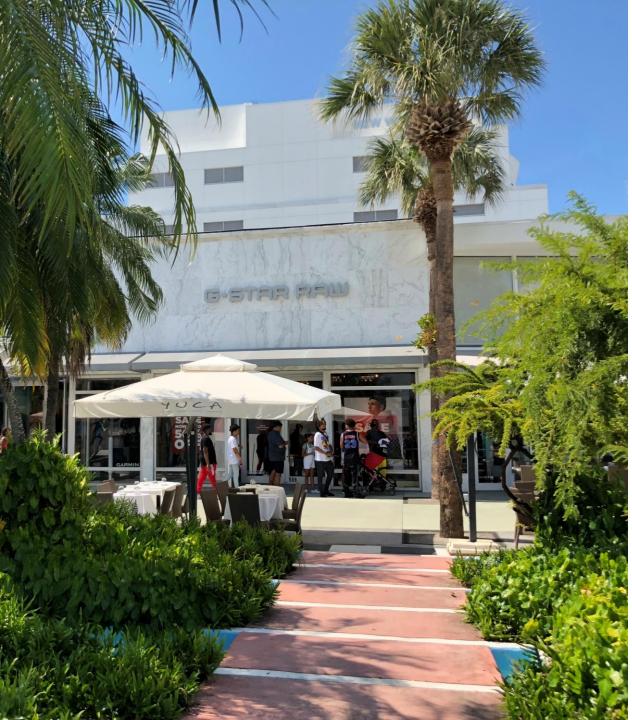

#### THE SPACE (Current G-STAR RAW)

SIZE 2,500 Square Feet (Ground)

FRONTAGE 25 Feet on Lincoln Rd

CEILING HEIGHT 10 Feet