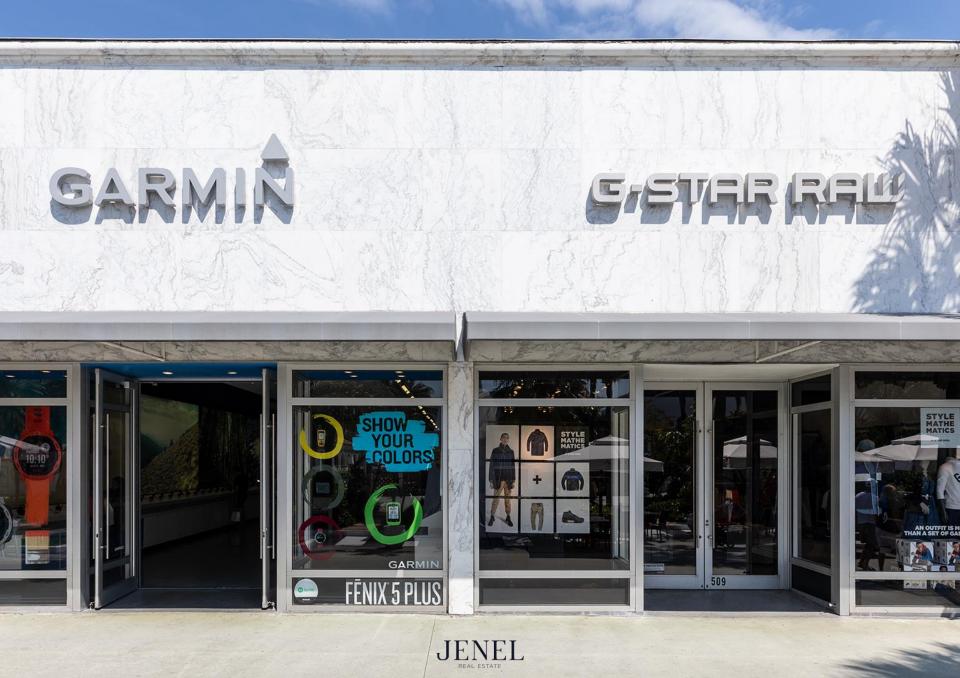

# **509** LINCOLN RD MIAMI BEACH, FL

2,500 Square Feet Available Prime Retail Space Next to Garmin Located at the Heart of Lincoln Road

509

5-STARRAD

#### THE SPACE (Current G-STAR RAW)

SIZE 2,500 Square Feet (Ground)

FRONTAGE 25 Feet on Lincoln Rd

CEILING HEIGHT 10 Feet