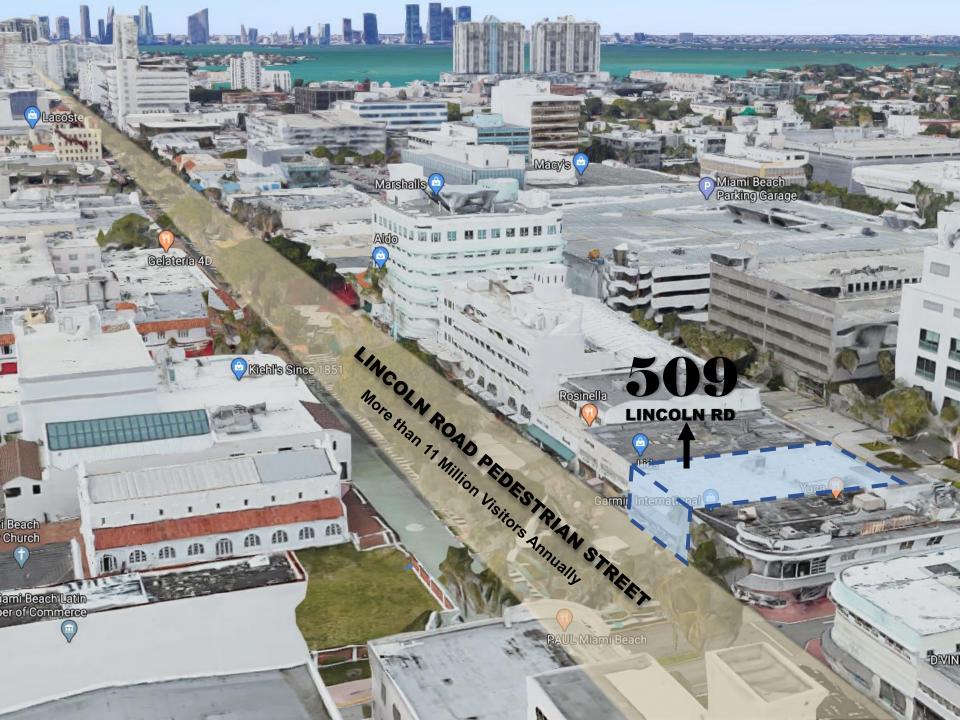

### LINCOLN ROAD

The mile-long, pedestrian promenade boasts national mainstream retailers with warm sunshine, beautiful palm trees and sidewalk cafes. Lincoln Road is considered by many as Miami's premier outdoor shopping destination. Located just a few blocks off the beach, trendy South Beach shoppers find fashion inspiration and a happening street scene all-year-round. Shoppers have no shortage of appealing options on Lincoln Road.