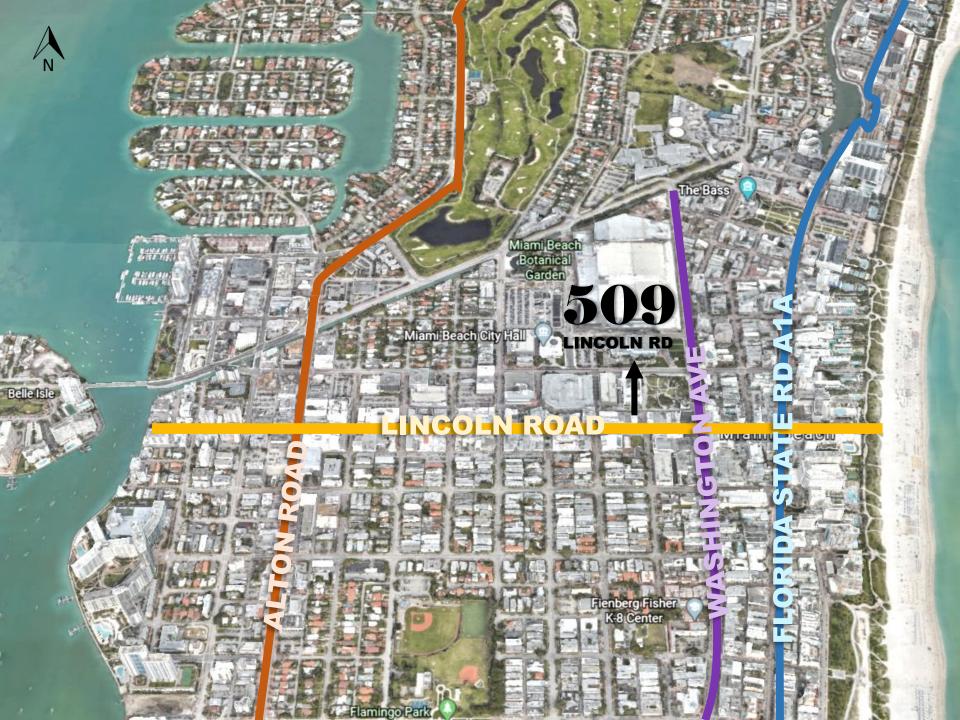

# **509** LINCOLN RD MIAMI BEACH, FL

2,500 Square Feet Available Prime Retail Space Next to Garmin Located at the Heart of Lincoln Road

509

5-STARRAD

### LINCOLN ROAD

The mile-long, pedestrian promenade boasts national mainstream retailers with warm sunshine, beautiful palm trees and sidewalk cafes. Lincoln Road is considered by many as Miami's premier outdoor shopping destination. Located just a few blocks off the beach, trendy South Beach shoppers find fashion inspiration and a happening street scene all-year-round. Shoppers have no shortage of appealing options on Lincoln Road.