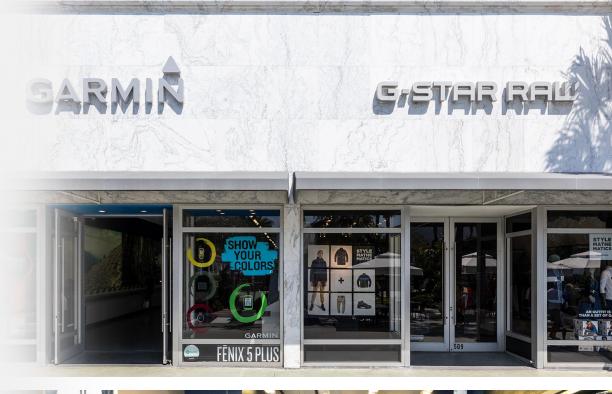

#### THE SPACE (Current G-STAR RAW)

SIZE 2,500 Square Feet (Ground)

FRONTAGE 25 Feet on Lincoln Rd

CEILING HEIGHT 10 Feet