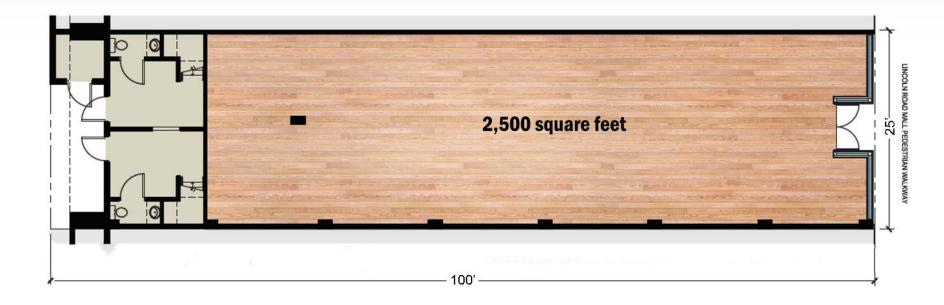

#### THE SPACE (Current G-STAR RAW)

SIZE 2,500 Square Feet (Ground)

FRONTAGE 25 Feet on Lincoln Rd

CEILING HEIGHT 10 Feet

## FLOOR PLAN

www.jenel.net | (212)889-6405